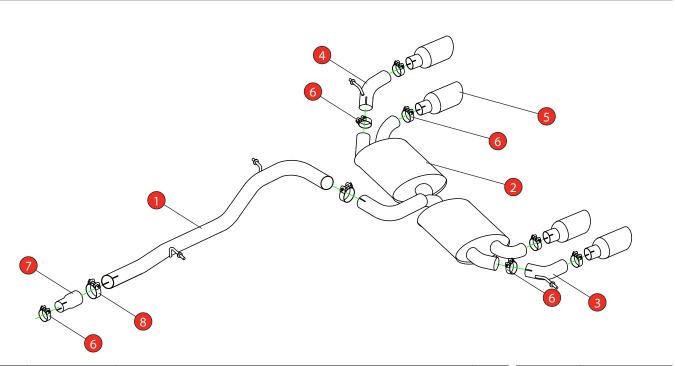

| NO.    | PART NO.   | DESCRIPTION                         | QTY | E-MARK     | N/A      |
|--------|------------|-------------------------------------|-----|------------|----------|
| 1      | 548AU      | Non-resonated Centre Section        | 1   | DATE       | 21/01/21 |
| 2      | 786AU      | Rear Silencer                       | 1   | ISSUE      | 00       |
| 3      | 789AU      | L/H Non-valved Trim Connecting Pipe |     | AUTHORISED | M.Ydlibi |
| 3      | 769AU      |                                     | 1   |            |          |
| 4      | 790AU      | R/H Non-valved Trim Connecting Pipe | 1   |            |          |
| 5      | Z023.10061 | Ø100mm Polished Daytona Trim        | 4   |            |          |
| Fit Ki | t          |                                     |     |            |          |
| 6      | Z016.10064 | 66mm H/D Clamp                      | 7   |            |          |
| 7      | AD62       | Adaptor                             | 1   |            |          |
| 8      | Z017.10062 | 79 H/D Clamp                        | 2   |            |          |